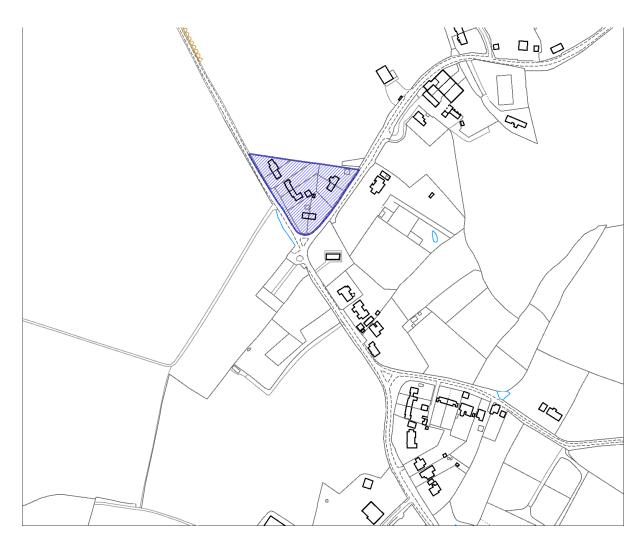

### Executive report – 06.10.20 – Appendix B (Policies Map Amendments) <u>Change 2 and Change 3 – Perry Green</u>

Policy CFLR1 – District Plan Policies Map 2018:

**Note** – The above designation wrongly identified a residential area as Policy CFLR1. As such this designation has been deleted and replaced with the originally intended allocation (next page).