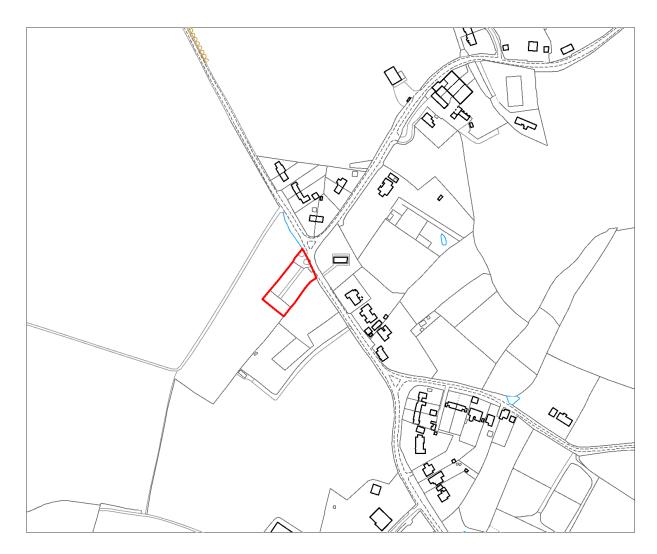

Amendments)

Change 1 - Green Tye:

#### Policy CFLR1 – District Plan Policies Map 2018:



**Note** – The above designation wrongly identified land in private ownership, as such the amendment (next page) corrects this.

# Executive report – 06.10.20 – Appendix B (Policies Map Amendments)



#### Policy CFLR1 – District Plan Policies Map following 2020 amendment:

### Executive report – 06.10.20 – Appendix B (Policies Map Amendments) <u>Change 2 and Change 3 – Perry Green</u>

Policy CFLR1 – District Plan Policies Map 2018:



**Note** – The above designation wrongly identified a residential area as Policy CFLR1. As such this designation has been deleted and replaced with the originally intended allocation (next page).

# Executive report – 06.10.20 – Appendix B (Policies Map Amendments)



#### Policy CFLR1 - District Plan Policies Map following 2020 amendment: