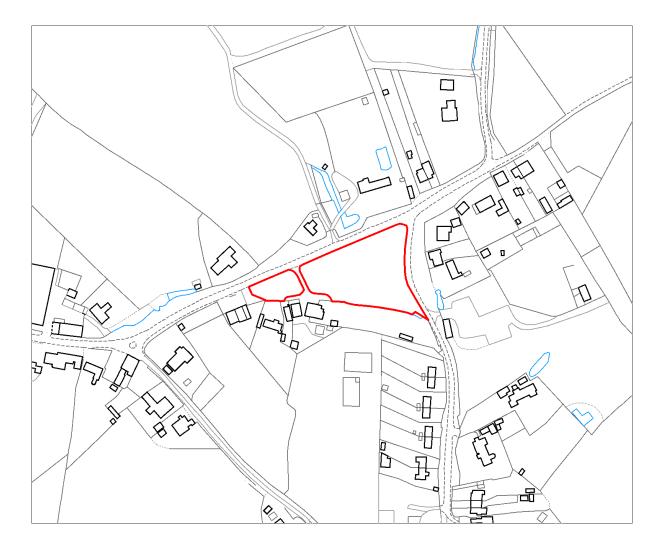

### Executive report – 06.10.20 – Appendix B (Policies Map Amendments)

Change 1 - Green Tye:

#### Policy CFLR1 – District Plan Policies Map 2018:



**Note** – The above designation wrongly identified land in private ownership, as such the amendment (next page) corrects this.

# Executive report – 06.10.20 – Appendix B (Policies Map Amendments)



#### Policy CFLR1 – District Plan Policies Map following 2020 amendment:

### Executive report – 06.10.20 – Appendix B (Policies Map Amendments) <u>Change 2 and Change 3 – Perry Green</u>

Policy CFLR1 – District Plan Policies Map 2018:



**Note** – The above designation wrongly identified a residential area as Policy CFLR1. As such this designation has been deleted and replaced with the originally intended allocation (next page).

# Executive report – 06.10.20 – Appendix B (Policies Map Amendments)



#### Policy CFLR1 - District Plan Policies Map following 2020 amendment: